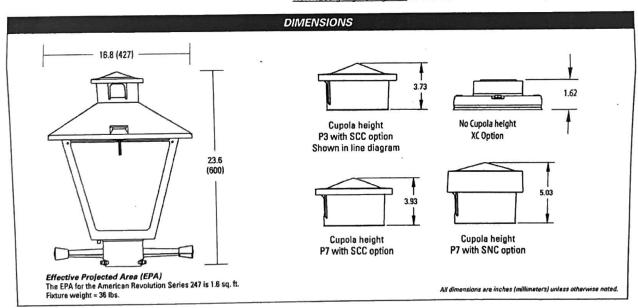

In order to provide Council with Street Lighting options I have attached a formal proposal from Thompson Electric, Inc. to supply and install (9) LED post toppers on fiberglass poles. Additionally, I have enclosed a site map depicting proposed street light locations and post topper data information.