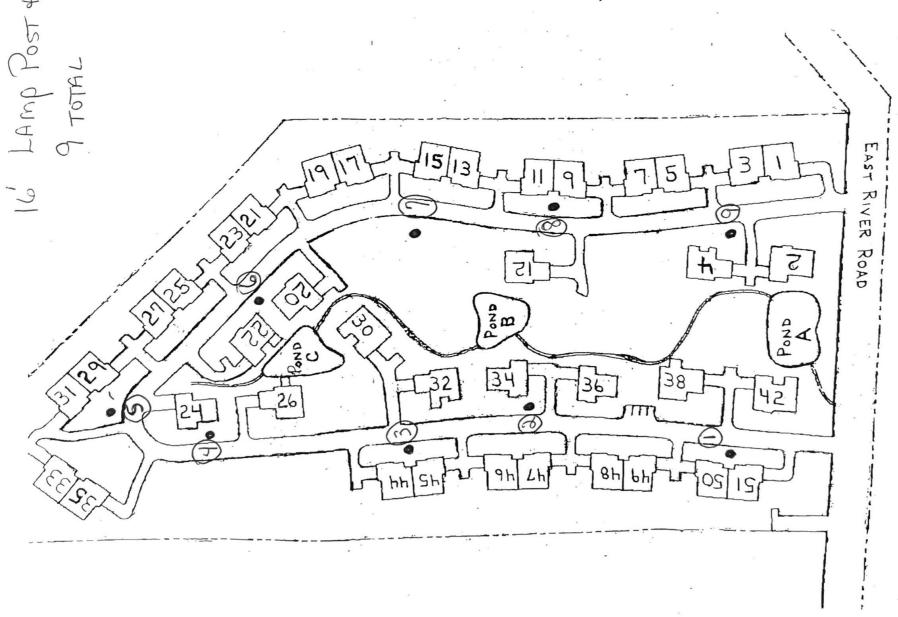

In order to provide Council with Street Lighting options I have attached a formal proposal from Thompson Electric, Inc. to supply and install (9) LED post toppers on fiberglass poles. Additionally, I have enclosed a site map depicting proposed street light locations and post topper data information.